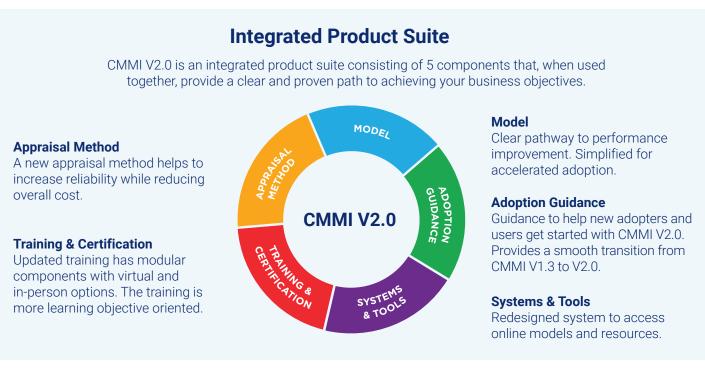

# **Build on Business Performance with CMMI V2.0 Improvements that include:**

## **Built-in Performance-Driven Capabilities**

At every level, V2.0 demonstrates the value and ROI of implementing CMMI. Tangible business performance results are now built directly into the model practice areas and practices, as well as the appraisal method.

## **Reliability AND Reduced Life-Cycle Costs**

Increase the value of benchmarking while reducing time, effort and cost. V2.0's new appraisal method improves reliability and confidence in the results. Reduced preparation time lowers the appraised organization's total life-cycle costs.

### **Current and Future Business Relevance**

V2.0's scalable architecture platform enables interoperability guidance that aligns with current trend methodologies. Brand new practices, such as Enabling Virtual Solution Delivery (EVSD), Safety and Security, and Agile with Scrum guidance, ensures V2.0 addresses current and emerging business needs.

### Usability

With non-technical language, easier-to-understand practices, tools that guide transition/adoption, and an online viewing platform for speedy access to the practices you want, V2.0 improves business performance effectively and efficiently.

### **Sustainability**

the future.

The non-technical language, practices and adoption guidance, as well as the online scalable architecture supports the future of method guidance and additions—in new and emerging practice areas that the future will bring! The CMMI journey has been instrumental in achieving a high level of customer satisfaction and will ensure that Wipro remains an industry leader in quality.