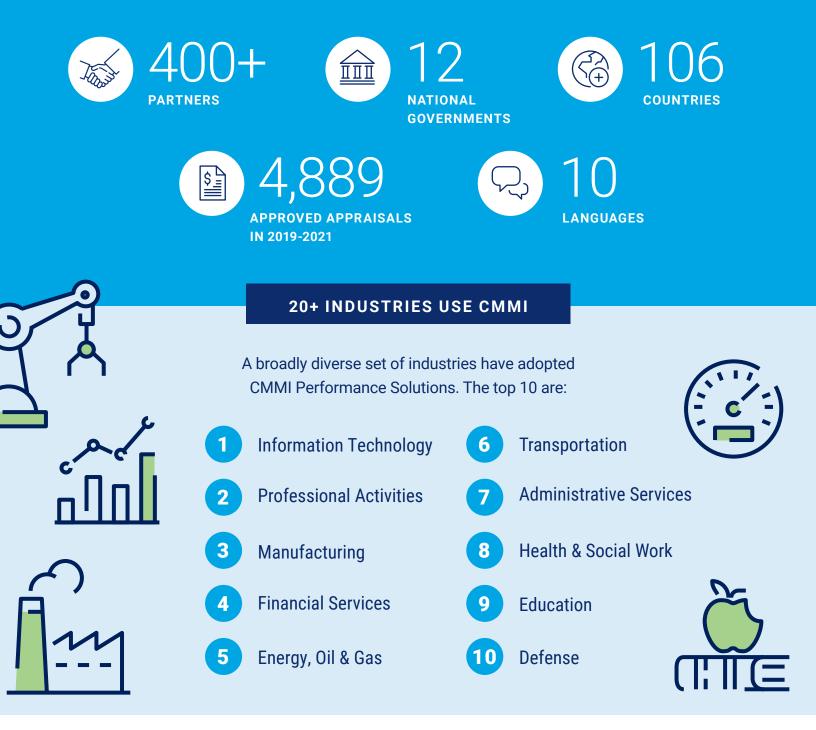

## Who Uses CMMI?

Thousands of high-performing organizations have achieved sustainable business success through CMMI adoption and demonstrated their ability as capable business partners and suppliers.